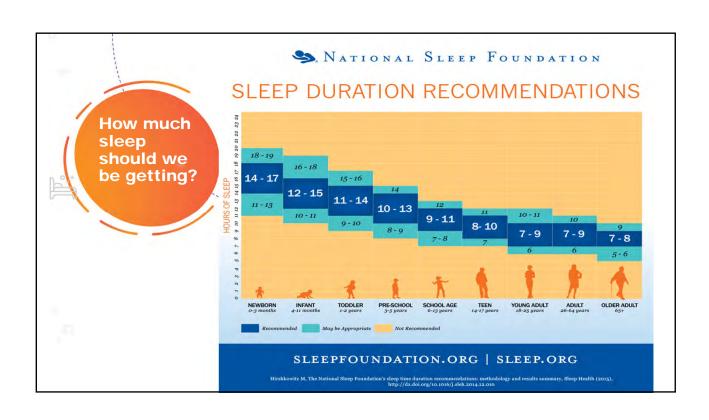

## Introductions

We acknowledge that there is a wealth of experience joining our webinars. Our facilitators intend on drawing on your expertise and experience to support others via our chat box.







Rachael



## **Webinars**



- A recording of the webinar will be available on our online learning hub
- To chat, please make sure your messages are going to 'Everyone' and not just the presenters



Have you registered through our **website** (not Zoom) for this webinar? If not, please go onto our website and do so now.

This will ensure you receive a certificate.

Registration remains open for 1 Hour after the webinar finishes.