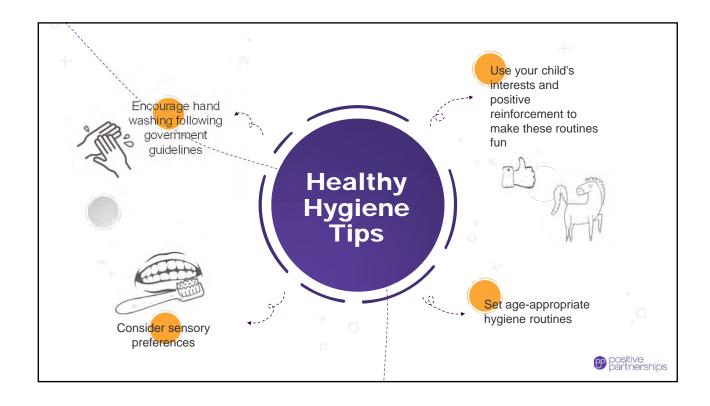

## Introductions

We acknowledge that there is a wealth of experience joining our webinars. Our facilitators intend on drawing on your expertise and experience to support others via our chat box.







Rachael



## **Webinars**



- A recording of the webinar will be available on our online learning hub
- To chat, please make sure your messages are going to 'Everyone' and not just the presenters



Have you registered through our **website** (not Zoom) for this webinar? If not, please go onto our website and do so now.

This will ensure you receive a certificate.

Registration remains open for 1 Hour after the webinar finishes.