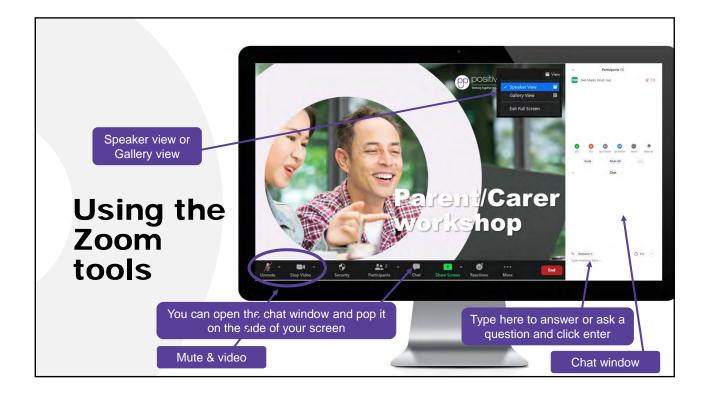

## **Webinars**

- A recording of the webinar will be available on our online learning hub
- To chat, please make sure your messages are going to 'Everyone' and not just the presenters

Have you registered through our **website** (not Zoom) for this webinar? If not, please go onto our website and do so now.

This will ensure you receive a certificate.

Registration remains open for 1 Hour after the webinar finishes.